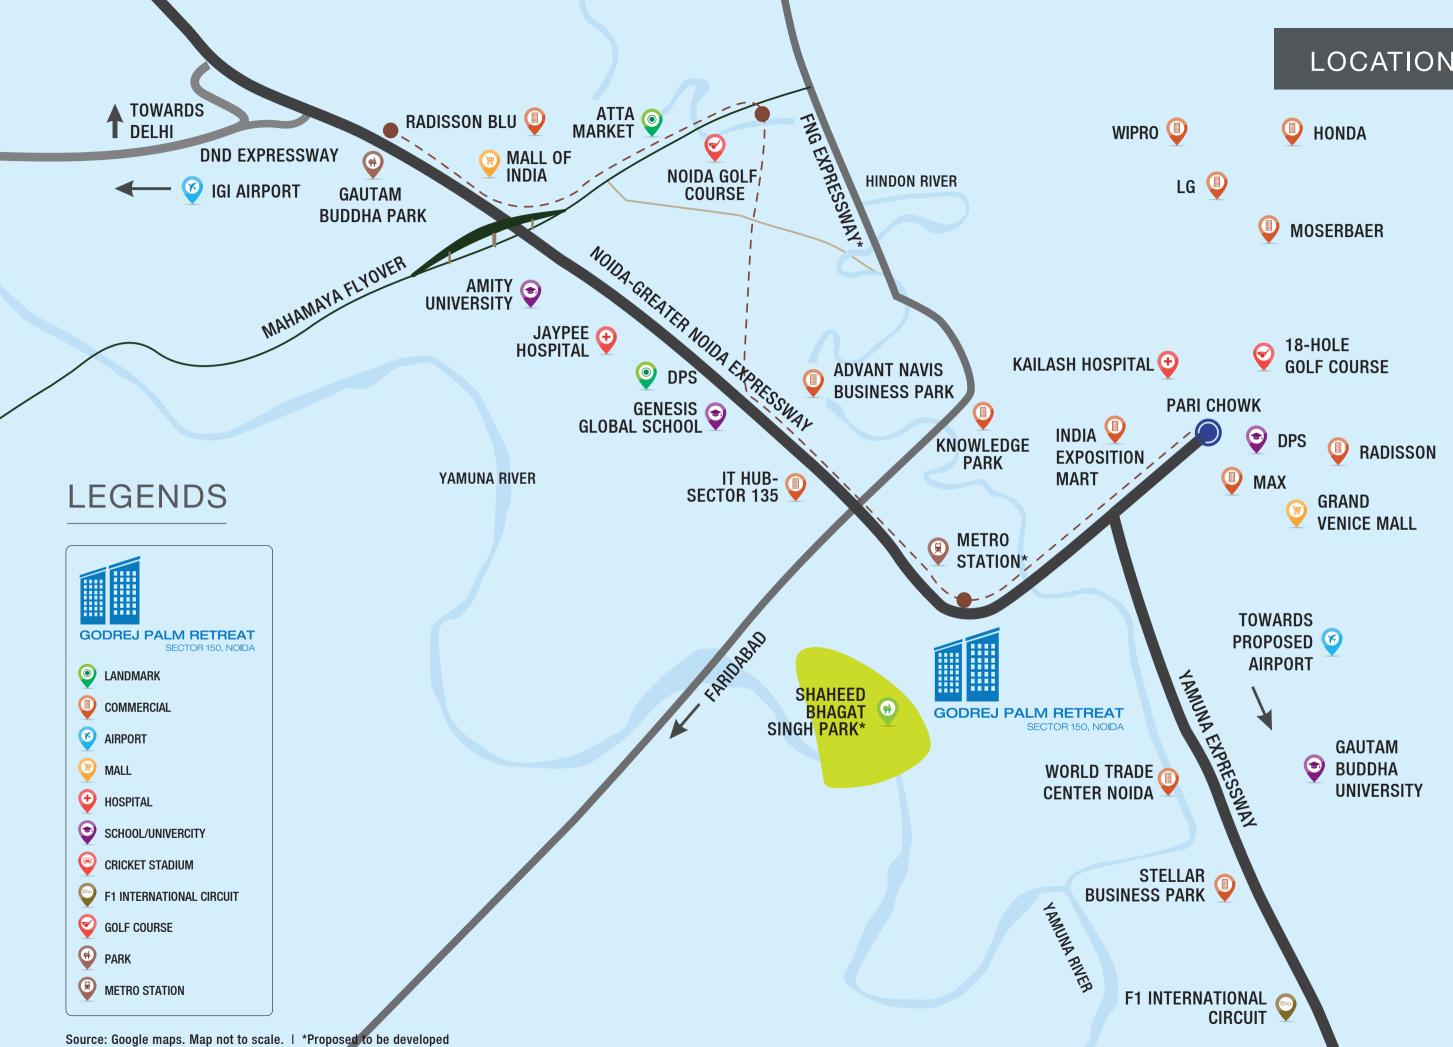

#### **LOCATION MAP**

#### WHEN THE BEST OF SOCIAL INFRASTRUCTURE SURROUNDS THE ADDRESS.

- Lotus Valley International School, Sector 126 Noida
- DPS Gautam Budhha Nagar, Sector 132 Noida
- Somerville International School, Sector 132 Noida
- Shriram Millenium School, Sector 135 Noida
- Genesis Global School, Sector 132, Noida

#### COLLEGES & TECHNICAL INSTITUTES

- UP Technical University, Sector 62 Noida
- Amity University, Sector 125 Noida
- Galgotia University, Sector 17A Greater Noida
- Sharda University,
   Knowledge Park III Greater Noida
- Asian Academy of Film and Television, Sector 16A - Noida

#### HOSPITALS & HEALTHCARE SETUPS

- Fortis, Sector 62 Noida
- Apollo, Sector 26 Noida
- Kailash Hospital, Sector 27 Noida
- Max Hospital, Sector 19 Noida
- Felix Hospital, Sector 137 Noida

#### CORPORATES

- Honda
- Moser Baer
- LG
- Wipro Technologies
- Ansal IT City And Parks Ltd.
- NIIT Technologies Ltd.