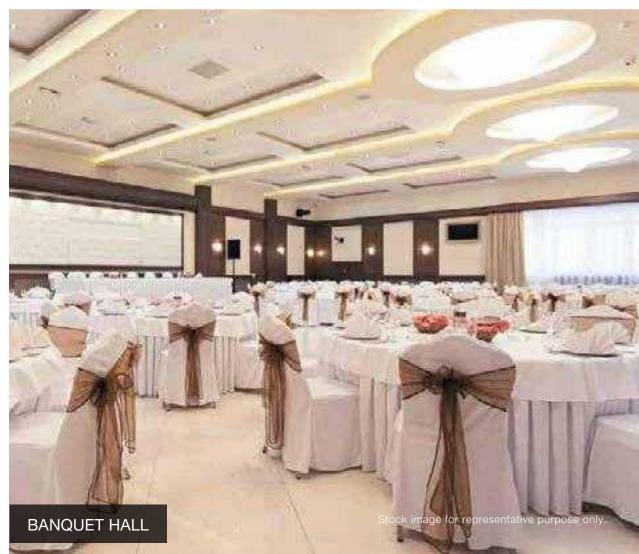

es etc.

<sup>\*</sup>https://www.timesnownews.com/india/article/noida-park-martyrs-freedom-fighters-august-15-shaheed-bhagat-singh-park-sector-150-uttar-pradesh-pulwama-news/367861



MEGA SPORTS CITY - 9 HOLE GOLF COURSE & GOLF CLUB

INTERNATIONAL STANDARD
CRICKET ACADEMY





EXPANSIVE RETAIL AND ENTERTAINMENT CENTRE



# MASTER LAYOUT PLAN

#### SITE PLAN OVERVIEW

- 01. ENTRY/EXIT
- 02. RAMP TO CLUB AND POOL
- 03. LAWN
- 04. TOT-LOT
- 05. PAVILLION
- 06. CELEBRATION ENTRY
- 07. POOL AREA
- 08. AMPHITHEATRE
- 09. TENNIS COURT
- 10. MAZE HEDGE
- 11. SCULPTURE COURT
- 12. TREE COURT
- 13. KID'S WATER PLAY AREA
- 14. CENTRAL GARDEN
- 15. PLAY COURT
- 16. SKY TERRACES
- 17. YOGA / MEDITATION AREA
- E. RETAIL





Not to scale.























### CLUB AMENITIES



































## TERRACE GARDEN AMENITIES































































# INVENTORY DETAILS

| Typology | Carpet Area<br>(In Square Meter) | Exclusive Area<br>(In Square Meter) | Total Area<br>(In Square Meter) |
|----------|----------------------------------|-------------------------------------|---------------------------------|
| 2 BHK    | 71.62                            | 11.47                               | 83.09                           |
| 2 BHK    | 71.84                            | 11.58                               | 83.42                           |
| 2 BHK    | 74.37                            | 11.73                               | 86.1                            |
| 2 BHK    | 90.81                            | 12.7