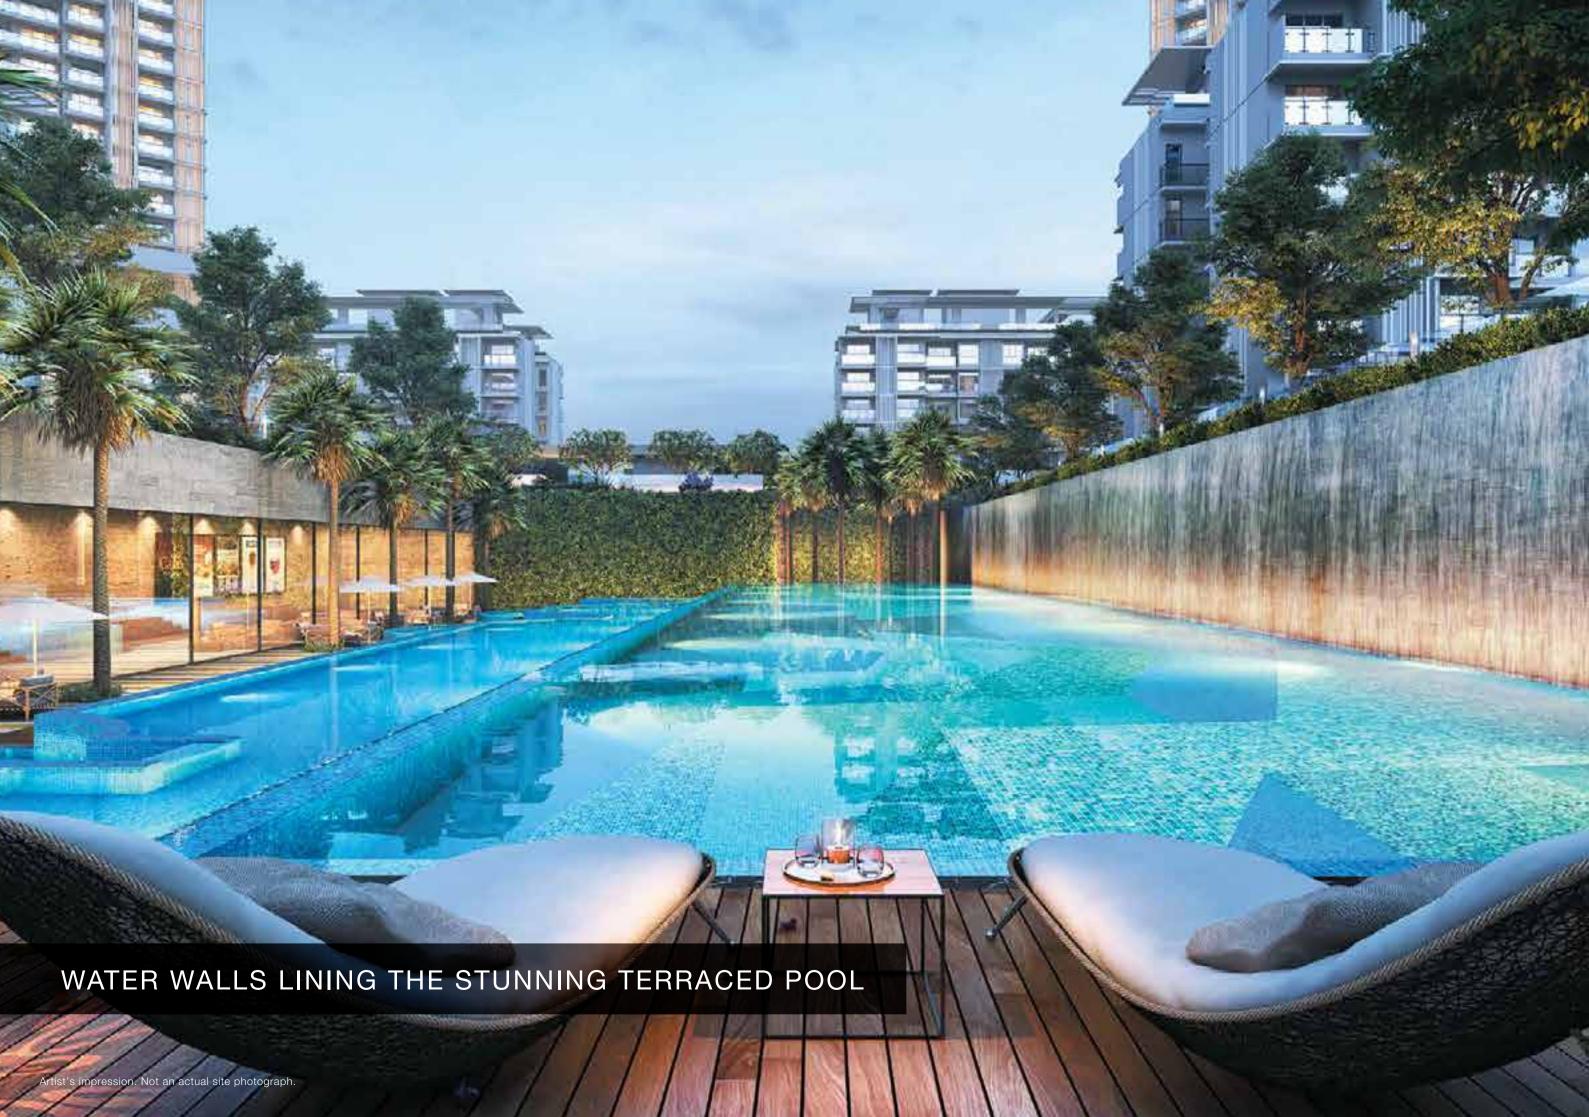

ng of plants, small animals, insects, birds, butterflies etc.

<sup>\*</sup>https://www.timesnownews.com/india/article/noida-park-martyrs-freedom-fighters-august-15-shaheed-bhagat-singh-park-sector-150-uttar-pradesh-pulwama-news/367861



MEGA SPORTS CITY - 9 HOLE GOLF COURSE & GOLF CLUB

INTERNATIONAL STANDARD
CRICKET ACADEMY





EXPANSIVE RETAIL AND ENTERTAINMENT CENTRE



# MASTER LAYOUT PLAN

#### SITE PLAN OVERVIEW

- 01. ENTRY/EXIT
- 02. RAMP TO CLUB AND POOL
- 03. LAWN
- 04. TOT-LOT
- 05. PAVILLION
- 06. CELEBRATION ENTRY
- 07. POOL AREA
- 08. AMPHITHEATRE
- 09. TENNIS COURT
- 10. MAZE HEDGE
- 11. SCULPTURE COURT
- 12. TREE COURT
- 13. KID'S WATER PLAY AREA
- 14. CENTRAL GARDEN
- 15. PLAY COURT
- 16. SKY TERRACES
- 17. YOGA / MEDITATION AREA
- E. RETAIL





Not to scale.























### CLUB AMENITIES



































## TERRACE GARDEN AMENITIES































































# INVENTORY DETAILS

| Typology | Carpet Area<br>(In Square Meter) | Exclusive Area<br>(In Square Meter) | Total Area<br>(In Square Meter) |
|----------|----------------------------------|-------------------------------------|---------------------------------|
| 2 BHK    | 71.62                            | 11.47                               | 83.09                           |
| 2 BHK    | 71.84                            | 11.58                               | 83.42                           |
| 2 BHK    | 74.37                            | 11.73                               | 86.1                            |
| 2 BHK    | 90.81