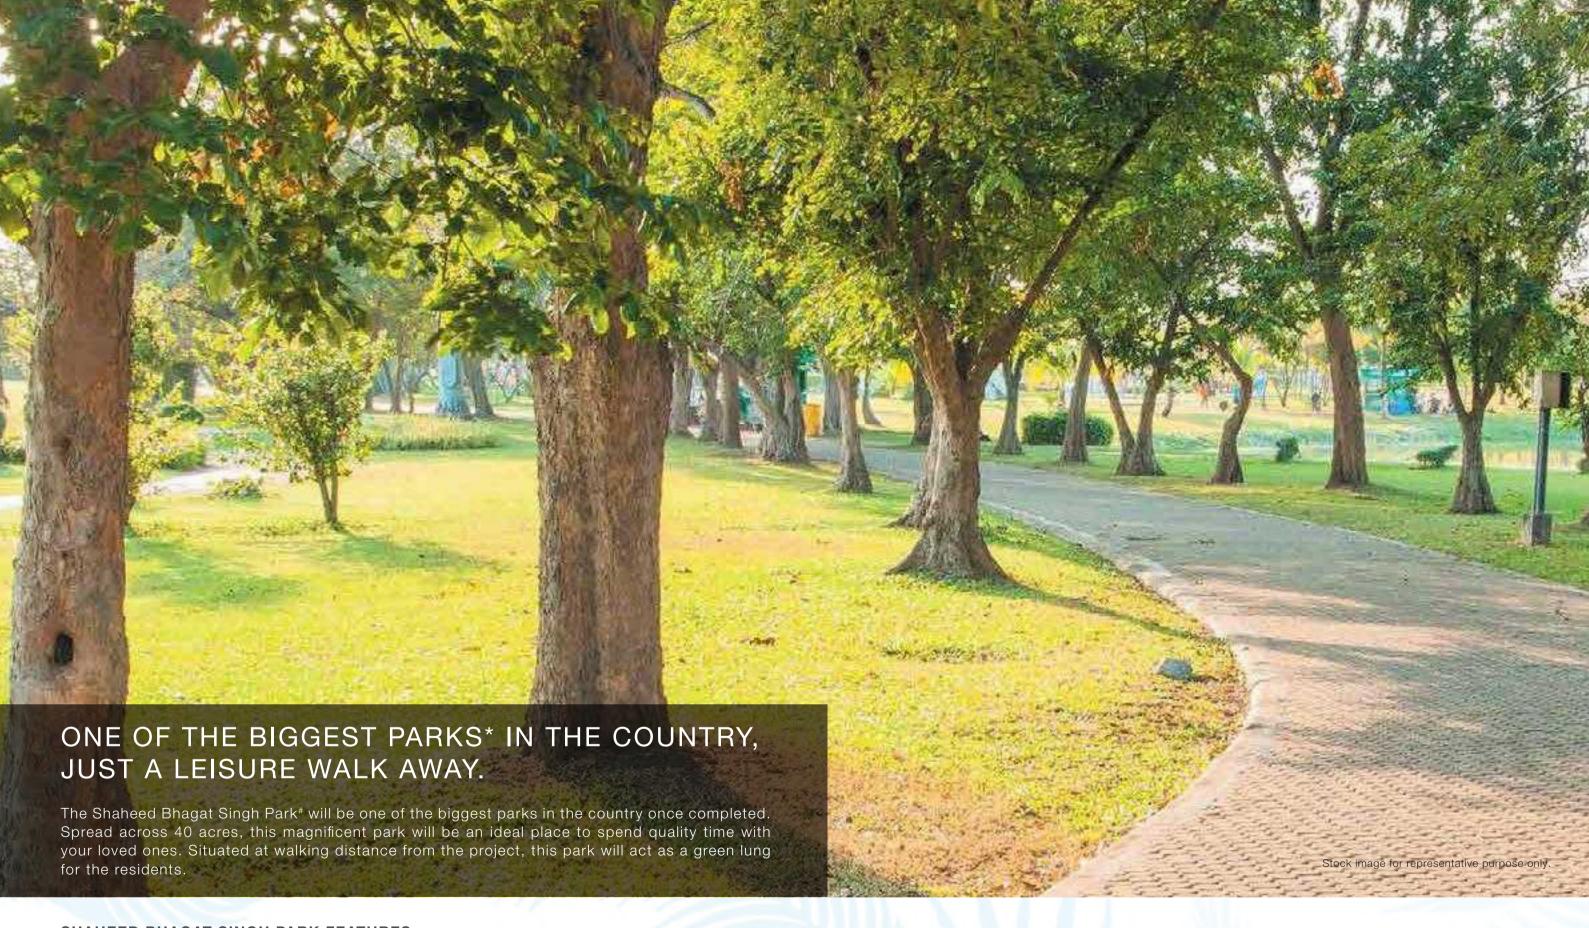

On explaining the details Noida Authority on Sunday said that developed over 600 acre land. sector 150 will be the greenest sector of NCR, 80 percent of the sector will be green while with

42 acre, one of the biggest park in the country is also being developed in the same sector. Apart from that the authority has also planned to develop Sports city.

#### SHAHEED BHAGAT SINGH PARK FEATURES:

- Home to over 2000 large trees comprising of 58 native, naturalised and ornamental species
- Will incorporate about 45,000 shrubs to its green cover
- · A unique ecosystem comprising of plants, small animals, insects, birds, butterflies etc.

<sup>\*</sup>https://www.timesnownews.com/india/article/noida-park-martyrs-freedom-fighters-august-15-shaheed-bhagat-singh-park-sector-150-uttar-pradesh-pulwama-news/367861

MEGA SPORTS CITY - 9 HOLE GOLF COURSE & GOLF CLUB