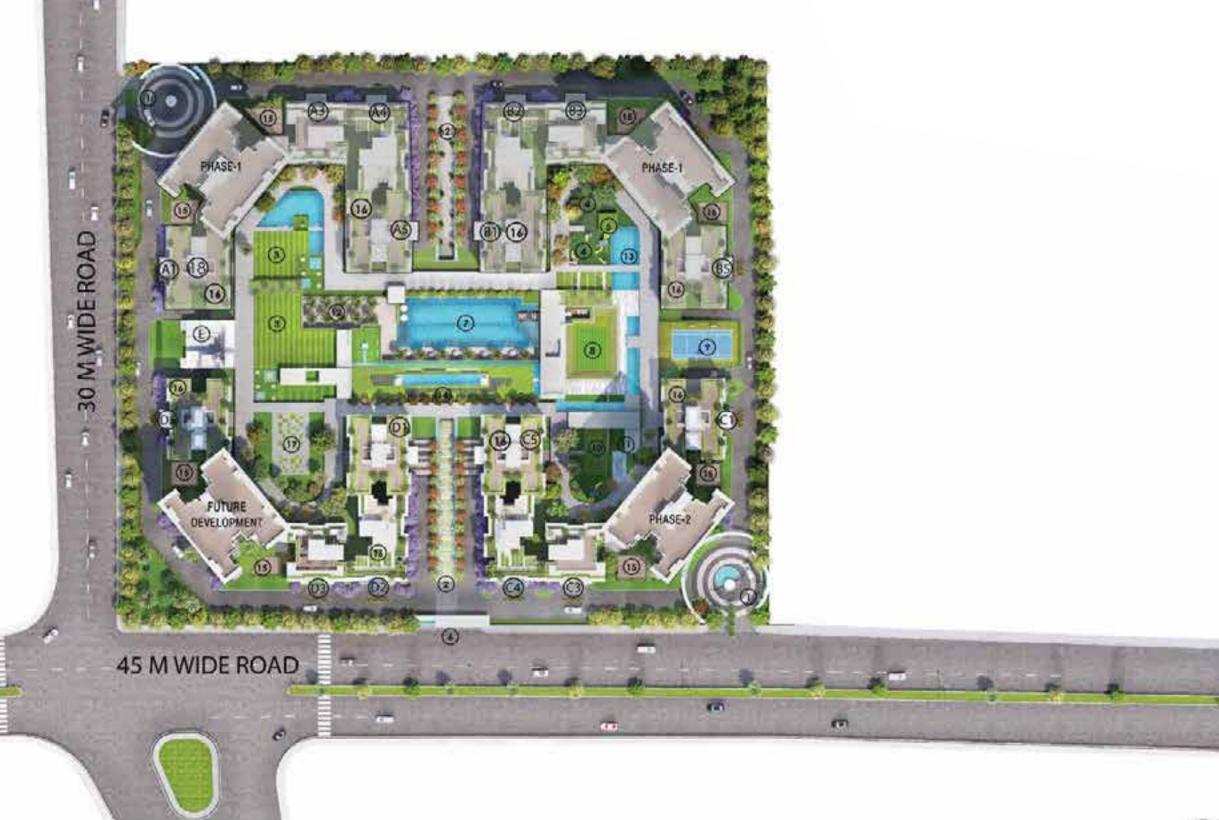

# MASTER LAYOUT PLAN

#### SITE PLAN OVERVIEW

- 01. ENTRY/EXIT
- 02. RAMP TO CLUB AND POOL
- 03. LAWN
- 04. TOT-LOT
- 05. PAVILLION
- 06. CELEBRATION ENTRY
- 07. POOL AREA
- 08. AMPHITHEATRE
- 09. TENNIS COURT
- 10. MAZE HEDGE
- 11. SCULPTURE COURT
- 12. TREE COURT
- 13. KID'S WATER PLAY AREA
- 14. CENTRAL GARDEN
- 15. PLAY COURT
- 16. SKY TERRACES
- 17. YOGA / MEDITATION AREA
- E. RETAIL

Not to scale.