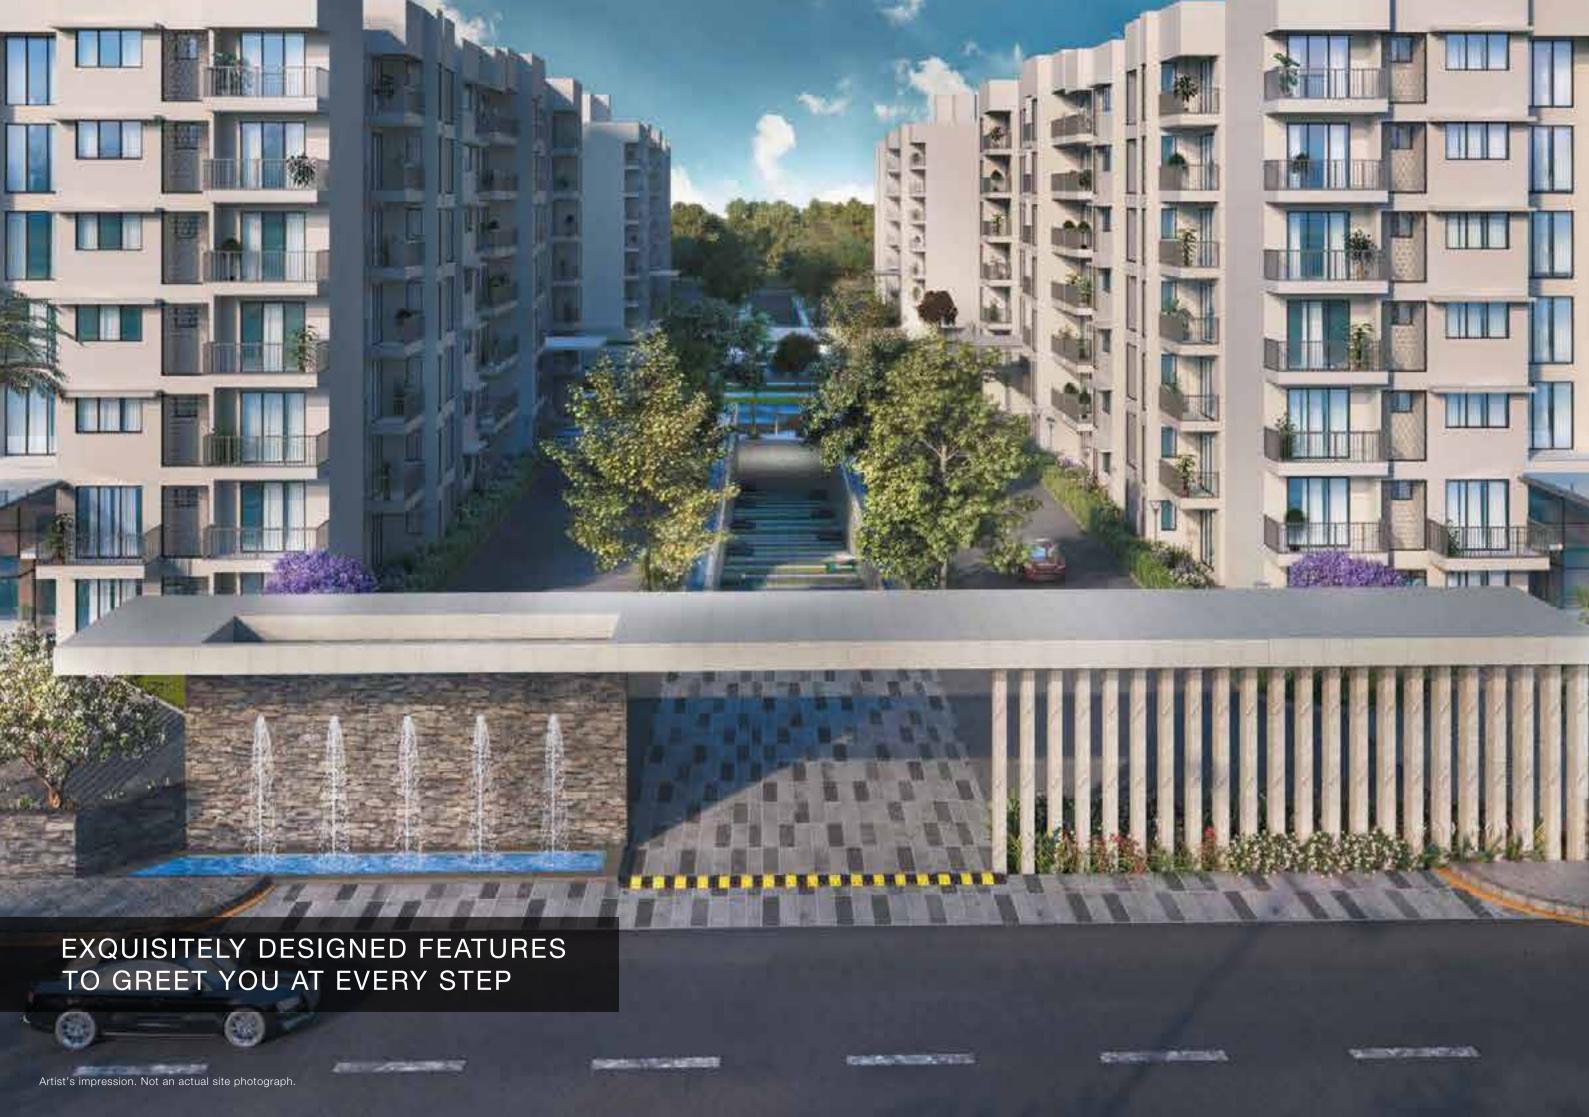

edom-fighters-august-15-shaheed-bhagat-singh-park-sector-150-uttar-pradesh-pulwama-news/367861



MEGA SPORTS CITY - 9 HOLE GOLF COURSE & GOLF CLUB

INTERNATIONAL STANDARD
CRICKET ACADEMY





EXPANSIVE RETAIL AND ENTERTAINMENT CENTRE



# MASTER LAYOUT PLAN

#### SITE PLAN OVERVIEW

- 01. ENTRY/EXIT
- 02. RAMP TO CLUB AND POOL
- 03. LAWN
- 04. TOT-LOT
- 05. PAVILLION
- 06. CELEBRATION ENTRY
- 07. POOL AREA
- 08. AMPHITHEATRE
- 09. TENNIS COURT
- 10. MAZE HEDGE
- 11. SCULPTURE COURT
- 12. TREE COURT
- 13. KID'S WATER PLAY AREA
- 14. CENTRAL GARDEN
- 15. PLAY COURT
- 16. SKY TERRACES
- 17. YOGA / MEDITATION AREA
- E. RETAIL





Not to scale.























### CLUB AMENITIES



































## TERRACE GARDEN AMENITIES































































# INVENTORY DETAILS

| Typology | Carpet Area<br>(In Square Meter) | Exclusive Area<br>(In Square Meter) | Total Area<br>(In Square Meter) |
|----------|----------------------------------|-------------------------------------|---------------------------------|
| 2 BHK    | 71.62                            | 11.47                               | 83.09                           |
| 2 BHK    | 71.84                            | 11.58                               | 83.42                           |
| 2 BHK    | 74.37                            | 11.73                               | 86.1                            |
| 2 BHK    | 90.81                            | 12.7                                | 103.51                          |
| 2 BHK    | 90.81