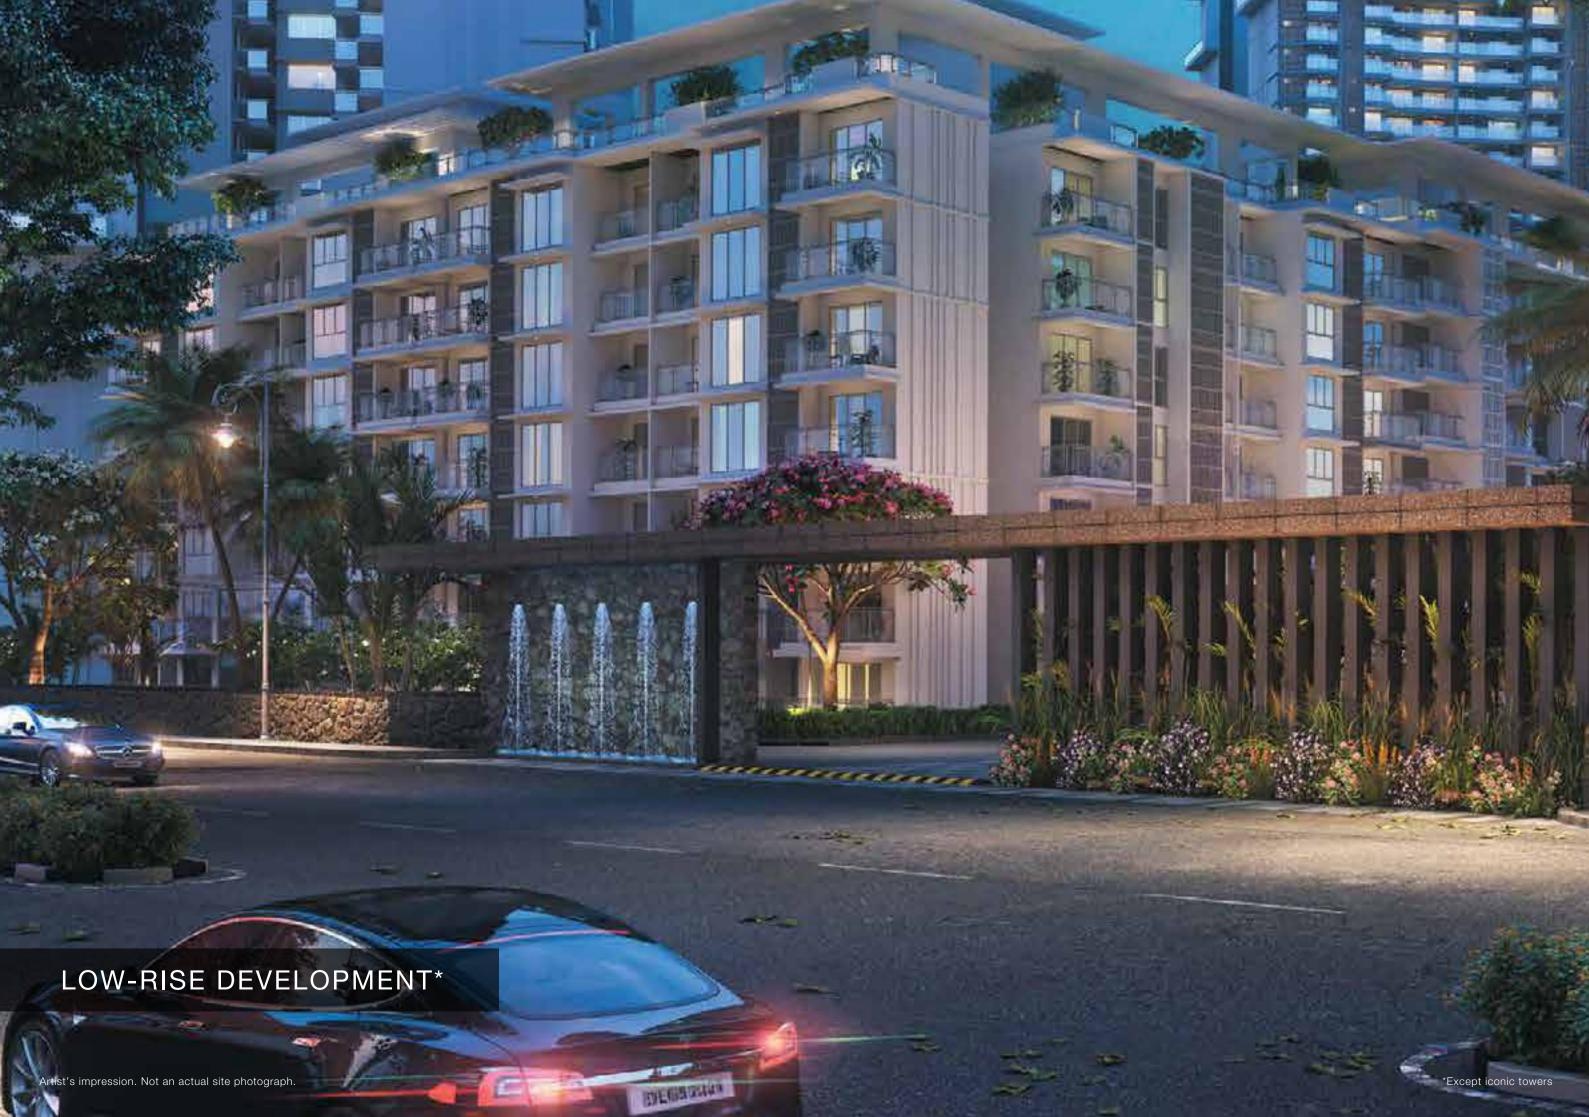

om-fighters-august-15-shaheed-bhagat-singh-park-sector-150-uttar-pradesh-pulwama-news/367861



MEGA SPORTS CITY - 9 HOLE GOLF COURSE & GOLF CLUB

INTERNATIONAL STANDARD
CRICKET ACADEMY





EXPANSIVE RETAIL AND ENTERTAINMENT CENTRE



# MASTER LAYOUT PLAN

#### SITE PLAN OVERVIEW

- 01. ENTRY/EXIT
- 02. RAMP TO CLUB AND POOL
- 03. LAWN
- 04. TOT-LOT
- 05. PAVILLION
- 06. CELEBRATION ENTRY
- 07. POOL AREA
- 08. AMPHITHEATRE
- 09. TENNIS COURT
- 10. MAZE HEDGE
- 11. SCULPTURE COURT
- 12. TREE COURT
- 13. KID'S WATER PLAY AREA
- 14. CENTRAL GARDEN
- 15. PLAY COURT
- 16. SKY TERRACES
- 17. YOGA / MEDITATION AREA
- E. RETAIL





Not to scale.























### CLUB AMENITIES



































## TERRACE GARDEN AMENITIES































































# INVENTORY DETAILS

| Typology | Carpet Area<br>(In Square Meter) | Exclusive Area<br>(In Square Meter) | Total Area<br>(In Square Meter) |
|----------|----------------------------------|-------------------------------------|---------------------------------|
| 2 BHK    | 71.62                            | 11.47                               | 83.09                           |
| 2 BHK    | 71.84                            | 11.58                               | 83.42                           |
| 2 BHK    | 74.37                            | 11.73                               | 86.1                            |
| 2 BHK    | 90.81                            | 12.7                                | 103.51                          |
| 2 BHK    | 90.81