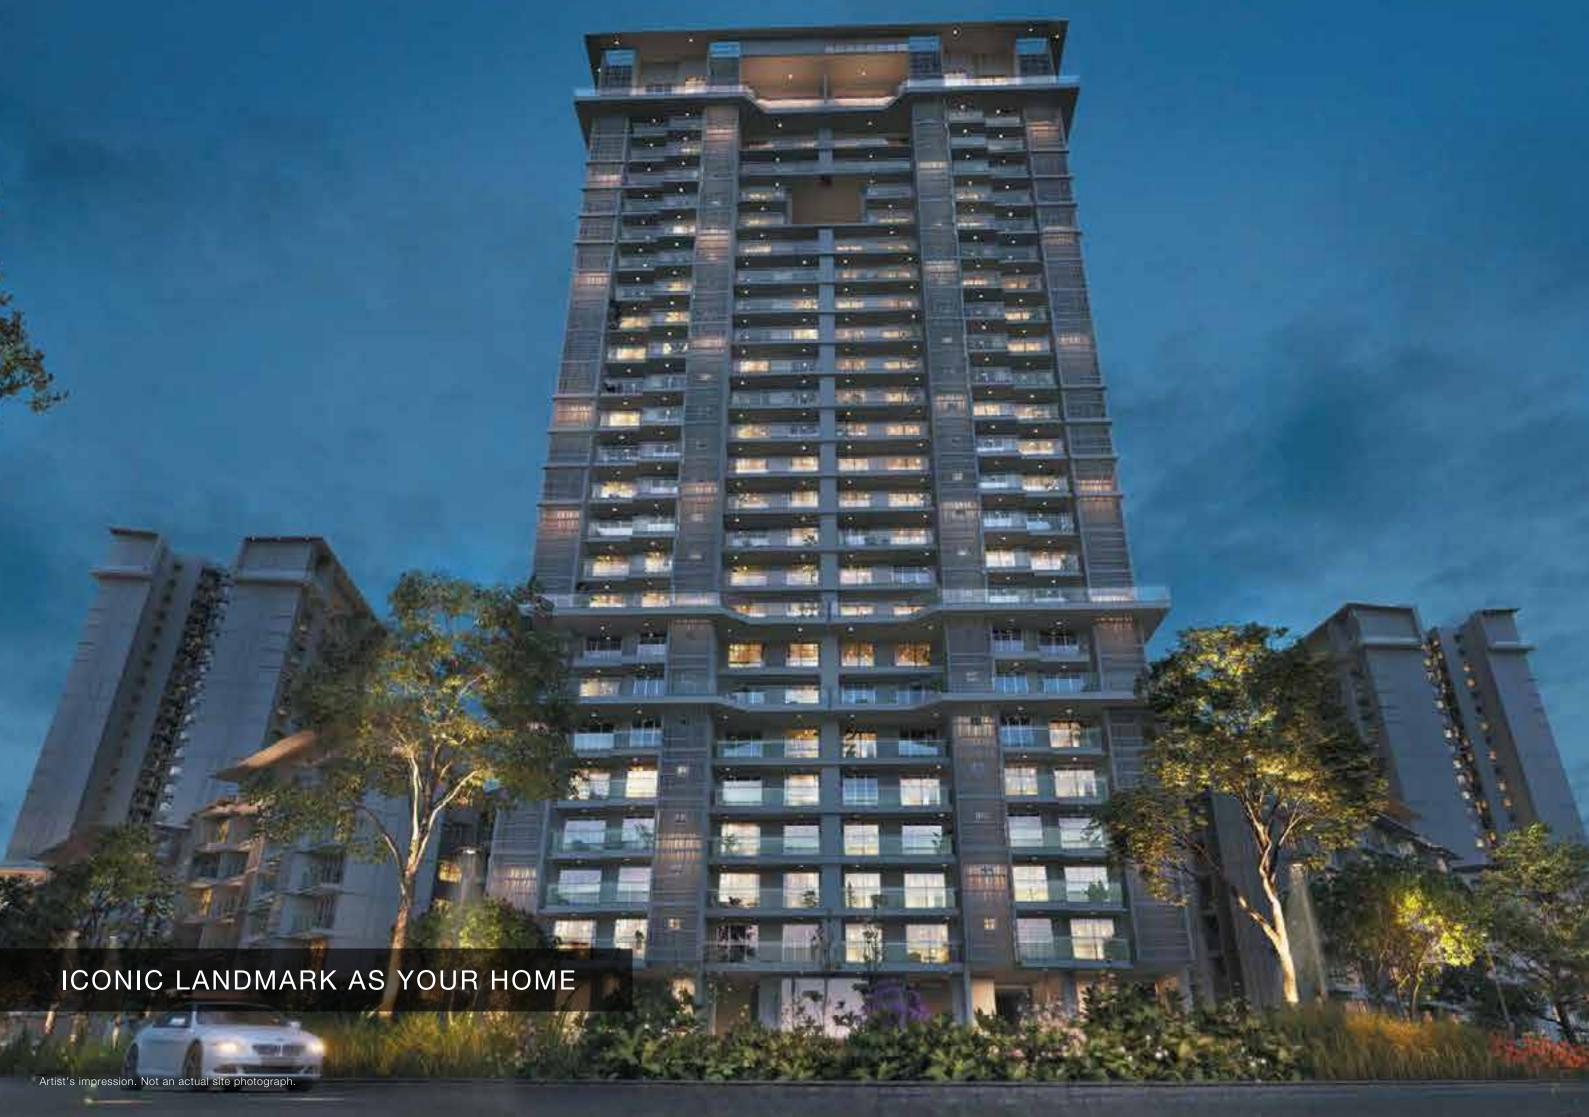

ighters-august-15-shaheed-bhagat-singh-park-sector-150-uttar-pradesh-pulwama-news/367861



MEGA SPORTS CITY - 9 HOLE GOLF COURSE & GOLF CLUB

INTERNATIONAL STANDARD
CRICKET ACADEMY





EXPANSIVE RETAIL AND ENTERTAINMENT CENTRE



# MASTER LAYOUT PLAN

#### SITE PLAN OVERVIEW

- 01. ENTRY/EXIT
- 02. RAMP TO CLUB AND POOL
- 03. LAWN
- 04. TOT-LOT
- 05. PAVILLION
- 06. CELEBRATION ENTRY
- 07. POOL AREA
- 08. AMPHITHEATRE
- 09. TENNIS COURT
- 10. MAZE HEDGE
- 11. SCULPTURE COURT
- 12. TREE COURT
- 13. KID'S WATER PLAY AREA
- 14. CENTRAL GARDEN
- 15. PLAY COURT
- 16. SKY TERRACES
- 17. YOGA / MEDITATION AREA
- E. RETAIL





Not to scale.























### CLUB AMENITIES



































## TERRACE GARDEN AMENITIES































































# INVENTORY DETAILS

| Typology | Carpet Area<br>(In Square Meter) | Exclusive Area<br>(In Square Meter) | Total Area<br>(In Square Meter) |
|----------|----------------------------------|-------------------------------------|---------------------------------|
| 2 BHK    | 71.62                            | 11.47                               | 83.09                           |
| 2 BHK    | 71.84                            | 11.58                               | 83.42                           |
| 2 BHK    | 74.37                            | 11.73                               | 86.1                            |
| 2 BHK    | 90.81                            | 12.7                                | 103.51                          |
| 2 BHK    | 90.81                            |