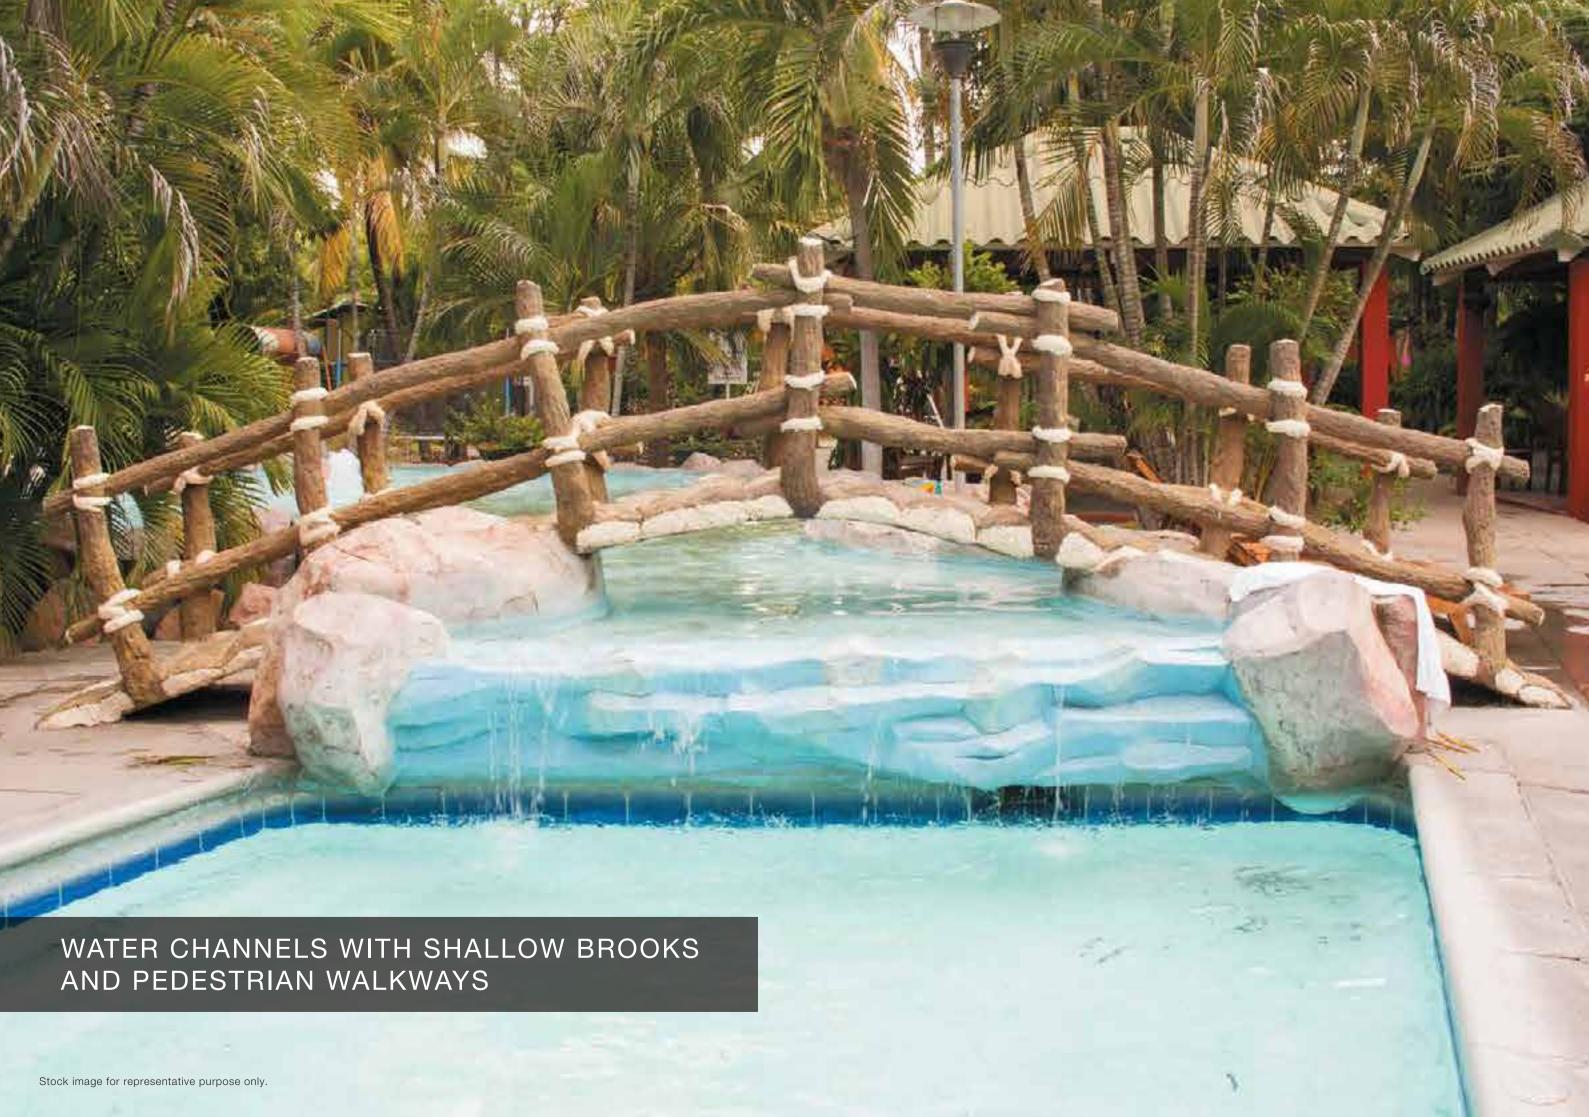

ants, small animals, insects, birds, butterflies etc.

<sup>\*</sup>https://www.timesnownews.com/india/article/noida-park-martyrs-freedom-fighters-august-15-shaheed-bhagat-singh-park-sector-150-uttar-pradesh-pulwama-news/367861



MEGA SPORTS CITY - 9 HOLE GOLF COURSE & GOLF CLUB

INTERNATIONAL STANDARD
CRICKET ACADEMY





EXPANSIVE RETAIL AND ENTERTAINMENT CENTRE



# MASTER LAYOUT PLAN

#### SITE PLAN OVERVIEW

- 01. ENTRY/EXIT
- 02. RAMP TO CLUB AND POOL
- 03. LAWN
- 04. TOT-LOT
- 05. PAVILLION
- 06. CELEBRATION ENTRY
- 07. POOL AREA
- 08. AMPHITHEATRE
- 09. TENNIS COURT
- 10. MAZE HEDGE
- 11. SCULPTURE COURT
- 12. TREE COURT
- 13. KID'S WATER PLAY AREA
- 14. CENTRAL GARDEN
- 15. PLAY COURT
- 16. SKY TERRACES
- 17. YOGA / MEDITATION AREA
- E. RETAIL





Not to scale.























### CLUB AMENITIES



































## TERRACE GARDEN AMENITIES































































# INVENTORY DETAILS

| Typology | Carpet Area<br>(In Square Meter) | Exclusive Area<br>(In Square Meter) | Total Area<br>(In Square Meter) |
|----------|----------------------------------|-------------------------------------|---------------------------------|
| 2 BHK    | 71.62                            | 11.47                               | 83.09                           |
| 2 BHK    | 71.84                            | 11.58                               | 83.42                           |
| 2 BHK    | 74.37                            | 11.73                               | 86.1                            |
| 2 BHK    | 90.81