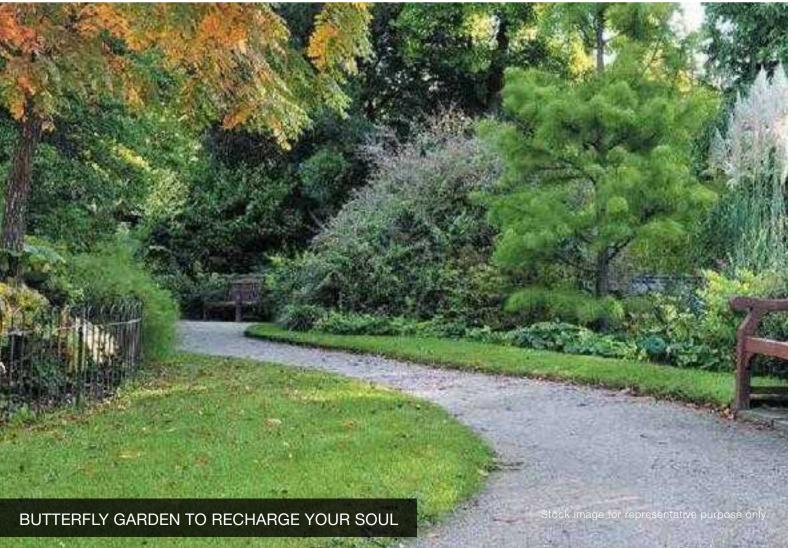

#### SHAHEED BHAGAT SINGH PARK FEATURES:

- Home to over 2000 large trees comprising of 58 native, naturalised and ornamental species
- Will incorporate about 45,000 shrubs to its green cover
- · A unique ecosystem comprising of plants, small animals, insects, birds, butterflies etc.