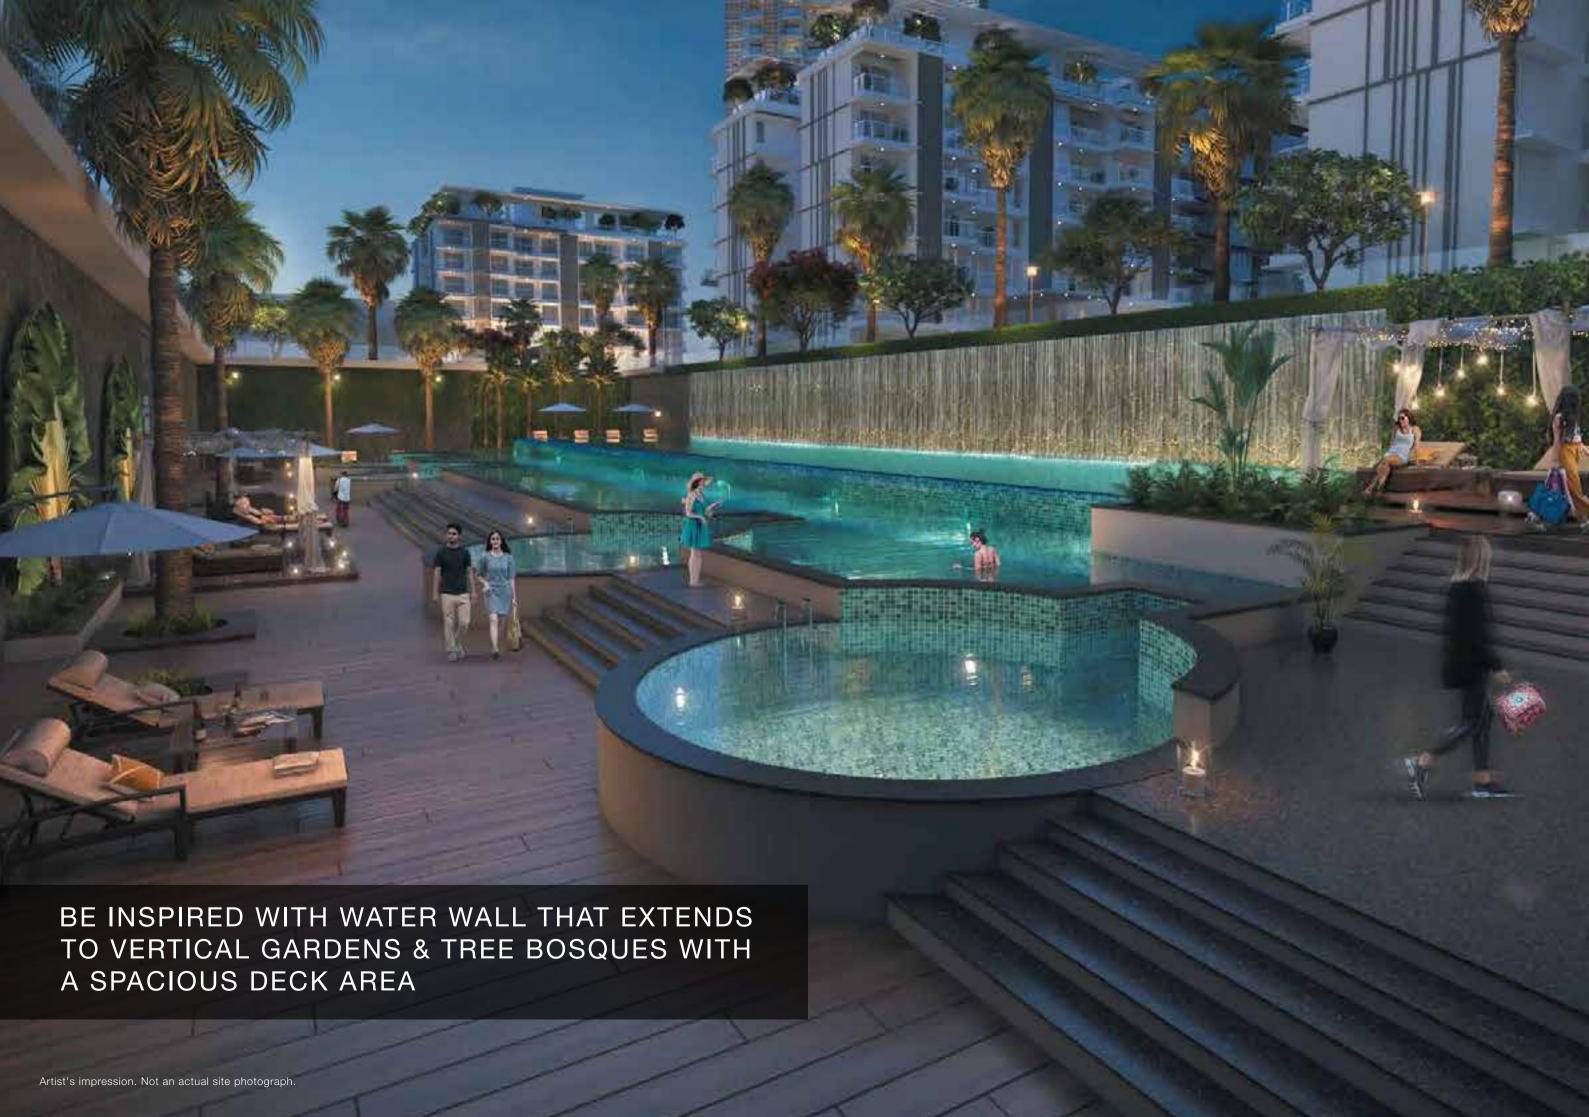

of plants, small animals, insects, birds, butterflies etc.

<sup>\*</sup>https://www.timesnownews.com/india/article/noida-park-martyrs-freedom-fighters-august-15-shaheed-bhagat-singh-park-sector-150-uttar-pradesh-pulwama-news/367861



MEGA SPORTS CITY - 9 HOLE GOLF COURSE & GOLF CLUB

INTERNATIONAL STANDARD
CRICKET ACADEMY





EXPANSIVE RETAIL AND ENTERTAINMENT CENTRE



# MASTER LAYOUT PLAN

#### SITE PLAN OVERVIEW

- 01. ENTRY/EXIT
- 02. RAMP TO CLUB AND POOL
- 03. LAWN
- 04. TOT-LOT
- 05. PAVILLION
- 06. CELEBRATION ENTRY
- 07. POOL AREA
- 08. AMPHITHEATRE
- 09. TENNIS COURT
- 10. MAZE HEDGE
- 11. SCULPTURE COURT
- 12. TREE COURT
- 13. KID'S WATER PLAY AREA
- 14. CENTRAL GARDEN
- 15. PLAY COURT
- 16. SKY TERRACES
- 17. YOGA / MEDITATION AREA
- E. RETAIL





Not to scale.























### CLUB AMENITIES



































## TERRACE GARDEN AMENITIES































































# INVENTORY DETAILS

| Typology | Carpet Area<br>(In Square Meter) | Exclusive Area<br>(In Square Meter) | Total Area<br>(In Square Meter) |
|----------|----------------------------------|-------------------------------------|---------------------------------|
| 2 BHK    | 71.62                            | 11.47                               | 83.09                           |
| 2 BHK    | 71.84                            | 11.58                               | 83.42                           |
| 2 BHK    | 74.37                            | 11.73                               | 86.1                            |
| 2 BHK    | 90.81